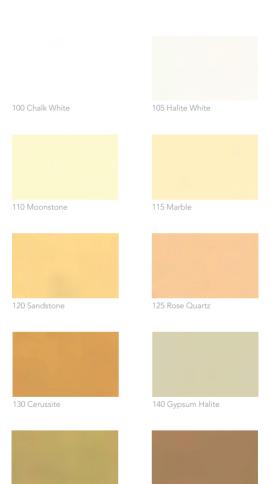

When ordering any colour, please specify both the colour code and name.

Random Fact's: Amethyst's purple hues have long made it a symbol of purity and royalty for rulers, clergymen, and the wealthy. Malachite was used by the Ancient Egyptians in jewellery pieces and was sometimes grounded up to make cosmetics, whilst in the Middle Ages, parents attached it to their children's beds to ward off evil spirits and witches.