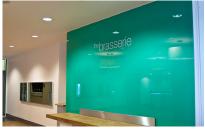

Introducing the unique AVKOTE GP glass coatings range. All the finishes are available in a range of colours, using high quality pigments, making it an unrivalled market leader. AVKO is the only supplier of this product in the UK.

- 1. Fine frosted Fine sandblasted effect
- 2. Fine frosted with 5% colour Fine sandblasted effect
- 3. Fine frosted with 10% colour Fine sandblasted effect
- 4. Coarse frosted Coarse sandblasted effect
- 5. Coarse frosted with 5% colour Coarse sandblasted effect
- 6. Coarse frosted with 10% colour Coarse sandblasted effect
- 7. Translucent with 2% colour High gloss finish
- 8. Translucent with 4% colour High gloss finish
- 9. Translucent with 6% colour High gloss finish
- 10. Metallic 91 Fine finish
- 11. Metallic 92 Medium finish
- 12. Metallic 93 Coarse finish
- 13. Metallic Sparkle 91 Bright fine finish
- 14. Metallic Sparkle 92 Bright medium finish
- 15. Metallic Sparkle 93 Bright coarse finish
- 16. Metallic Sparkle Colour 91 Bright fine finish
- 17. Metallic Sparkle Colour 92 Bright medium finish
- 18. Metallic Sparkle Colour 93 Bright coarse finish
- 19. GP -A 2K highly durable, quick drying coating for glass
- 20. GP –A 2K highly durable, quick drying coating for glass
- 21. Pearl -Pearlescent finish.