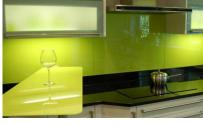

Introducing the unique AVKOTE GP glass coatings range. All the finishes are available in a range of colours, using high quality pigments, making it an unrivalled market leader. AVKO is the only supplier of this product in the UK.

- 1. Fine frosted Fine sandblasted effect
- 2. Fine frosted with 5% colour Fine sandblasted effect
- 3. Fine frosted with 10% colour Fine sandblasted effect
- 4. Coarse frosted Coarse sandblasted effect
- 5. Coarse frosted with 5% colour Coarse sandblasted effect
- 6. Coarse frosted with 10% colour Coarse sandblasted effect
- 7. Translucent with 2% colour High gloss finish
- 8. Translucent with 4% colour High gloss finish
- 9. Translucent with 6% colour High gloss finish
- 10. Metallic 91 Fine finish
- 11. Metallic 92 Medium finish
- 12. Metallic 93 Coarse finish
- 13. Metallic Sparkle 91 Bright fine finish
- 14. Metallic Sparkle 92 Bright medium finish
- 15. Metallic Sparkle 93 Bright coarse finish
- 16. Metallic Sparkle Colour 91 Bright fine finish
- 17. Metallic Sparkle Colour 92 Bright medium finish
- 18. Metallic Sparkle Colour 93 Bright coarse finish
- 19. GP -A 2K highly durable, quick drying coating for glass
- 20. GP –A 2K highly durable, quick drying coating for glass
- 21. Pearl -Pearlescent finish.