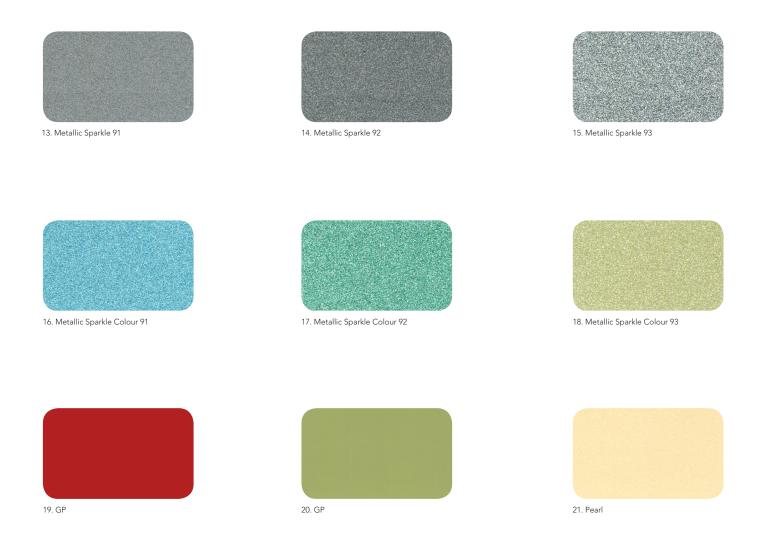

- 1. Fine frosted Fine sandblasted effect
- 2. Fine frosted with 5% colour Fine sandblasted effect
- 3. Fine frosted with 10% colour Fine sandblasted effect
- 4. Coarse frosted Coarse sandblasted effect
- 5. Coarse frosted with 5% colour Coarse sandblasted effect
- 6. Coarse frosted with 10% colour Coarse sandblasted effect
- 7. Translucent with 2% colour High gloss finish
- 8. Translucent with 4% colour High gloss finish
- 9. Translucent with 6% colour High gloss finish
- 10. Metallic 91 Fine finish
- 11. Metallic 92 Medium finish
- 12. Metallic 93 Coarse finish
- 13. Metallic Sparkle 91 Bright fine finish
- 14. Metallic Sparkle 92 Bright medium finish
- 15. Metallic Sparkle 93 Bright coarse finish
- 16. Metallic Sparkle Colour 91 Bright fine finish
- 17. Metallic Sparkle Colour 92 Bright medium finish
- 18. Metallic Sparkle Colour 93 Bright coarse finish
- 19. GP -A 2K highly durable, quick drying coating for glass
- 20. GP –A 2K highly durable, quick drying coating for glass
- 21. Pearl -Pearlescent finish.