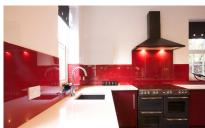

Introducing the unique AVKOTE GP glass coatings range. All the finishes are available in a range of colours, using high quality pigments, making it an unrivalled market leader. AVKO is the only supplier of this product in the UK.

- 1. Fine frosted Fine sandblasted effect
- 2. Fine frosted with 5% colour Fine sandblasted effect
- 3. Fine frosted with 10% colour Fine sandblasted effect
- 4. Coarse frosted Coarse sandblasted effect
- 5. Coarse frosted with 5% colour Coarse sandblasted effect
- 6. Coarse frosted with 10% colour Coarse sandblasted effect
- 7. Translucent with 2% colour High gloss finish
- 8. Translucent with 4% colour High gloss finish
- 9. Translucent with 6% colour High gloss finish
- 10. Metallic 91 Fine finish
- 11. Metallic 92 Medium finish
- 12. Metallic 93 Coarse finish
- 13. Metallic Sparkle 91 Bright fine finish
- 14. Metallic Sparkle 92 Bright medium finish
- 15. Metallic Sparkle 93 Bright coarse finish
- 16. Metallic Sparkle Colour 91 Bright fine finish
- 17. Metallic Sparkle Colour 92 Bright medium finish
- 18. Metallic Sparkle Colour 93 Bright coarse finish
- 19. GP -A 2K highly durable, quick drying coating for glass
- 20. GP –A 2K highly durable, quick drying coating for glass
- 21. Pearl -Pearlescent finish.