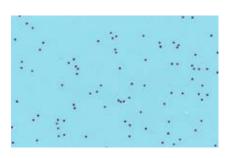

#### **AVKO Silver Sparkle**

- 1. AVS01 Silver Sparkle & F&B 2002 White Tie
- 2. AVS01 Silver Sparkle & RAL 4007
- 3. AVS01 Silver Sparkle & RAL 9005

#### **AVKO Silver Sparkle**