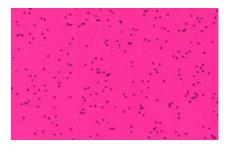

## AVKO Solid Sparkle

- 1. AVS30-1 Bright Red & RAL 3020
- 2. AVS40-1 Maroon & RAL 4010
- 3. AVS45-1 Lavender & RAL 4005
- 4. AVS50-1 Turquoise & Dulux 30BG33/269
- 5. AVS60-1 Agua & Dulux 50GG30/467
- 6. AVS65-1 Emerald Green & RAL 6029
- 7. AVS80-1 Cinnamon & RAL 8014
- 8. AVS90-1 Platinum & RAL 9022
- 9. AVS10-1 Champagne & RAL 1036

### **AVKO Scattered Sparkle**

- 1. AVS30-2 Bright Red & RAL 7004
- 2. AVS40-2 Maroon & F&B 86 Stone Blue
- 3. AVS45-2 Lavender & RAL 5026
- 4. AVS50-2 Turquoise & RAL 4010
- 5. AVS60-2 Aqua & RAL 6004
- 6. AVS65-2 Emerald Green & RAL 4011
- 7. AVS80-2 Cinnamon & F&B 28 Dead Salmon
- 8. AVS90-2 Platinum & RAL 3020
- 9. AVS10-2 Champagne & F&B 8 String

# AVKO Scattered Sparkle

1. AVS30-2 Bright Red

2. AVS40-2 Maroon

3. AVS45-2 Lavender

**4.** AVS50-2 Turquoise

**5**. AVS60-2 Aqua

**6.** AVS65-2 Emerald Green

**7.** AVS80-2 Cinnamon

**8.** AVS90-2 Platinum

**9.** AVS10-2 Champagne