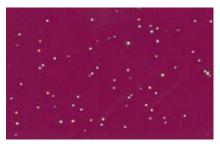

### **AVKO Scattered Sparkle**

- 1. AVS30-2 Bright Red & RAL 7004
- 2. AVS40-2 Maroon & F&B 86 Stone Blue
- 3. AVS45-2 Lavender & RAL 5026
- 4. AVS50-2 Turquoise & RAL 4010
- 5. AVS60-2 Aqua & RAL 6004
- 6. AVS65-2 Emerald Green & RAL 4011
- 7. AVS80-2 Cinnamon & F&B 28 Dead Salmon
- 8. AVS90-2 Platinum & RAL 3020
- 9. AVS10-2 Champagne & F&B 8 String

# AVKO Scattered Sparkle

1. AVS30-2 Bright Red

2. AVS40-2 Maroon

3. AVS45-2 Lavender

**4.** AVS50-2 Turquoise

**5**. AVS60-2 Aqua

**6.** AVS65-2 Emerald Green

**7.** AVS80-2 Cinnamon

**8.** AVS90-2 Platinum

**9.** AVS10-2 Champagne