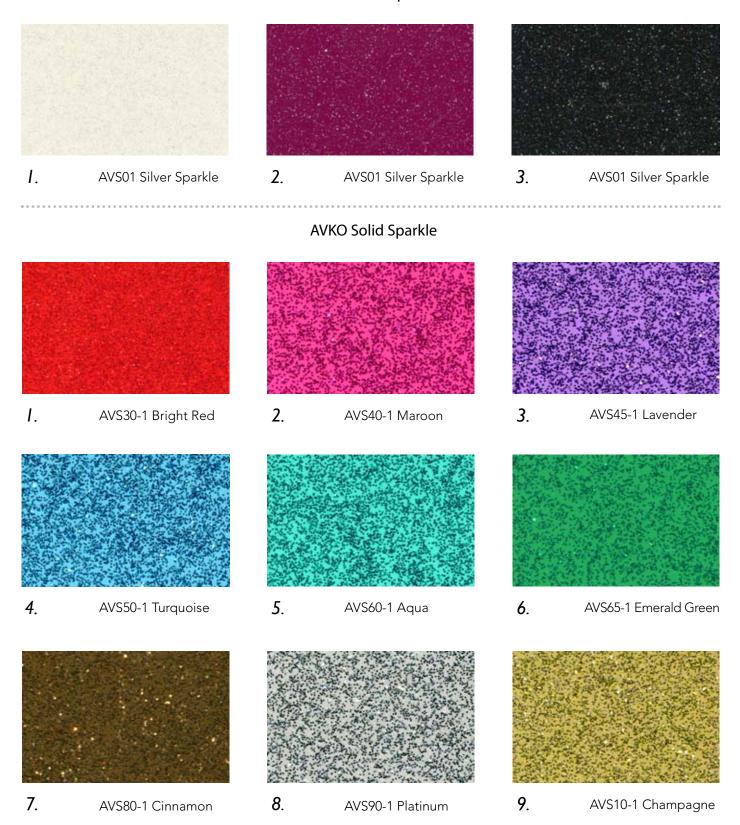

#### **AVKO Silver Sparkle**

- 1. AVS01 Silver Sparkle & F&B 2002 White Tie
- 2. AVS01 Silver Sparkle & RAL 4007
- 3. AVS01 Silver Sparkle & RAL 9005

## AVKO Solid Sparkle

- 1. AVS30-1 Bright Red & RAL 3020
- 2. AVS40-1 Maroon & RAL 4010
- 3. AVS45-1 Lavender & RAL 4005
- 4. AVS50-1 Turquoise & Dulux 30BG33/269
- 5. AVS60-1 Agua & Dulux 50GG30/467
- 6. AVS65-1 Emerald Green & RAL 6029
- 7. AVS80-1 Cinnamon & RAL 8014
- 8. AVS90-1 Platinum & RAL 9022
- 9. AVS10-1 Champagne & RAL 1036