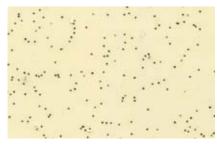

### **AVKO Scattered Sparkle**

- 1. AVS30-2 Bright Red & RAL 7004
- 2. AVS40-2 Maroon & F&B 86 Stone Blue
- 3. AVS45-2 Lavender & RAL 5026
- 4. AVS50-2 Turquoise & RAL 4010
- 5. AVS60-2 Aqua & RAL 6004
- 6. AVS65-2 Emerald Green & RAL 4011
- 7. AVS80-2 Cinnamon & F&B 28 Dead Salmon
- 8. AVS90-2 Platinum & RAL 3020
- 9. AVS10-2 Champagne & F&B 8 String

**8.** AVS90-2 Platinum

**9.** AVS10-2 Champagne