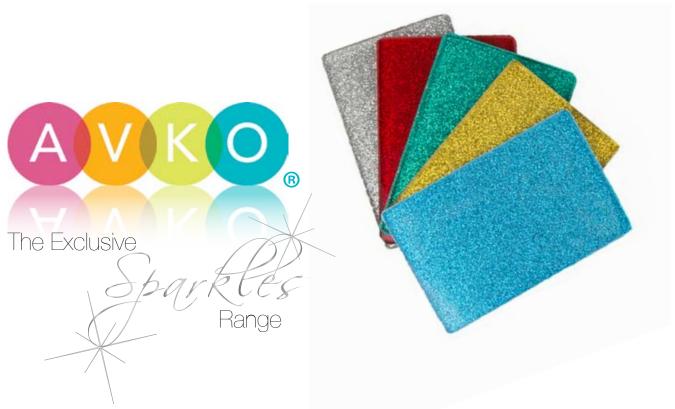

Introducing the new AVKO Sparkles Range, for use on glass surfaces. This specially selected range includes an array of different coloured sparkles which can be applied as either a solid sparkle or scattered sparkle effect. The sparkle clearcoat is really quick and easy to apply onto glass using a spray gun. A backing colour can then be applied over the sparkle afterwards. Sparkles are perfect for creating a modern feature in an interior setting by applying to a glass surface in a kitchen or bathroom. This product is also ideal for office, commercial, retail and hotel spaces.

For more detail on the sparkle product, technical data sheets are available upon request. In the meantime please call us on 02380 455855 or take a look at our website www.avko.co.uk for our full range of products.