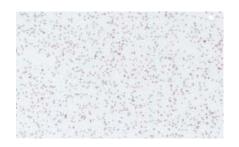

## AVKO Solid Sparkle

- 1. AVS30-1 Bright Red & RAL 3020
- 2. AVS40-1 Maroon & RAL 4010
- 3. AVS45-1 Lavender & RAL 4005
- 4. AVS50-1 Turquoise & Dulux 30BG33/269
- 5. AVS60-1 Agua & Dulux 50GG30/467
- 6. AVS65-1 Emerald Green & RAL 6029
- 7. AVS80-1 Cinnamon & RAL 8014
- 8. AVS90-1 Platinum & RAL 9022
- 9. AVS10-1 Champagne & RAL 1036