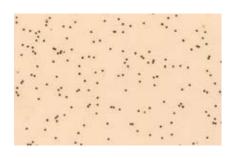

### **AVKO Scattered Sparkle**

- 1. AVS30-2 Bright Red & RAL 7004
- 2. AVS40-2 Maroon & F&B 86 Stone Blue
- 3. AVS45-2 Lavender & RAL 5026
- 4. AVS50-2 Turquoise & RAL 4010
- 5. AVS60-2 Aqua & RAL 6004
- 6. AVS65-2 Emerald Green & RAL 4011
- 7. AVS80-2 Cinnamon & F&B 28 Dead Salmon
- 8. AVS90-2 Platinum & RAL 3020
- 9. AVS10-2 Champagne & F&B 8 String

**8.** AVS90-2 Platinum

**9.** AVS10-2 Champagne