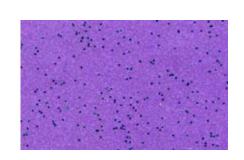

## AVKO Solid Sparkle

- 1. AVS30-1 Bright Red & RAL 3020
- 2. AVS40-1 Maroon & RAL 4010
- 3. AVS45-1 Lavender & RAL 4005
- 4. AVS50-1 Turquoise & Dulux 30BG33/269
- 5. AVS60-1 Agua & Dulux 50GG30/467
- 6. AVS65-1 Emerald Green & RAL 6029
- 7. AVS80-1 Cinnamon & RAL 8014
- 8. AVS90-1 Platinum & RAL 9022
- 9. AVS10-1 Champagne & RAL 1036

#### **AVKO Silver Sparkle**

- 1. AVS01 Silver Sparkle & F&B 2002 White Tie
- 2. AVS01 Silver Sparkle & RAL 4007
- 3. AVS01 Silver Sparkle & RAL 9005